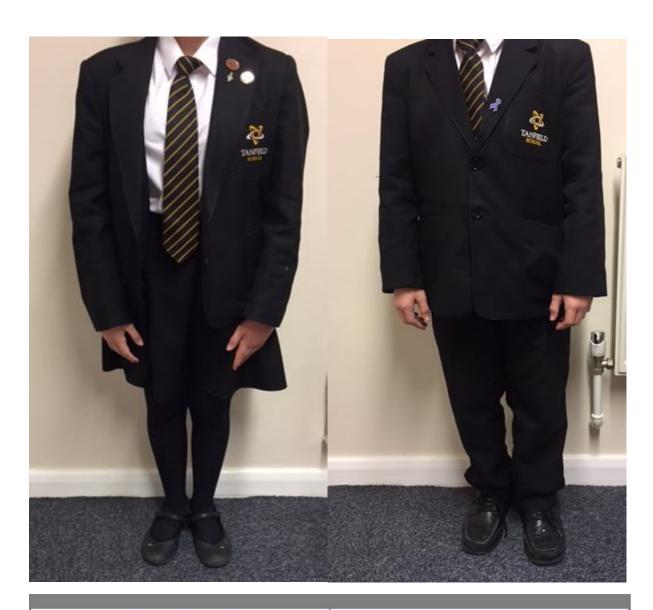

From September 6 2017, we expect all pupils to be in correct uniform. If they are not, we will be contacting you to either bring the correct uniform in, or allow us to send your child home to correct their uniform. If neither of these are possible, we will isolate your child until the issue is resolved. The school uniform requirements are below for your reference (photographic examples are on a separate sheet):

| ALL PUPILS           | DETAILS                                                                        | HOW TO WEAR THE SCHOOL UNIFORM                                                                    |
|----------------------|--------------------------------------------------------------------------------|---------------------------------------------------------------------------------------------------|
| Blazer               | Black school blazer with pre-<br>embroidered school badge –<br>purchase online | Sleeves must be worn at full length (not pushed back)                                             |
| Jumper<br>(optional) | Black school jumper with pre-<br>embroidered badge only –<br>purchase online   | No hooded tops, sweatshirts, cardigans or tracksuit tops                                          |
| Shirt                |                                                                                | Ensure that collar button is fastened at all times                                                |
|                      | Plain white traditional school shirt with collar                               | No coloured vests beneath shirts                                                                  |
|                      |                                                                                | No fashion shirts/blouses                                                                         |
|                      |                                                                                | Shirts must be tucked into trousers or skirt                                                      |
| Tie                  | Clip on school tie – purchase online                                           | Ties must show at least 15 stripes                                                                |
|                      | Y11 tie – purchase online                                                      | Ties must show at least 5 badges                                                                  |
| Trousers             | Plain black, tailored school trousers only – purchase online                   | No jeans, flares, baggy, bootleg, hipsters, leggings, low slung, skinny or tight fitting trousers |
|                      |                                                                                | No accessories such as buckles or laces etc.                                                      |

|                                                                     | Skirt should be knee length.                                                                                                                                                                                                                                                                                          |
|---------------------------------------------------------------------|-----------------------------------------------------------------------------------------------------------------------------------------------------------------------------------------------------------------------------------------------------------------------------------------------------------------------|
| Plain black tailored or pleated skirt – purchase online             | No slits or vents above the knee                                                                                                                                                                                                                                                                                      |
|                                                                     | No lycra or figure hugging material                                                                                                                                                                                                                                                                                   |
| Plain black                                                         | No pattern                                                                                                                                                                                                                                                                                                            |
|                                                                     | Heels of 1 inch max                                                                                                                                                                                                                                                                                                   |
| Plain black leather (or leather in appearance) sensible school      | No trainers or trainer style shoes                                                                                                                                                                                                                                                                                    |
| shoes. Must not be two toned, striped, fashioned or overtly branded | No flip flops, sandals, <b>plimsolls</b> , backless shoes, 'Uggs' or similar                                                                                                                                                                                                                                          |
|                                                                     | Trousers should be worn over shoes                                                                                                                                                                                                                                                                                    |
| Essential, minimum size to hold a folder                            |                                                                                                                                                                                                                                                                                                                       |
| Years 7 – 9                                                         |                                                                                                                                                                                                                                                                                                                       |
| No makeup of any description should be worn in school.              | No nail varnish                                                                                                                                                                                                                                                                                                       |
| Years 10 – 11                                                       | No false nails                                                                                                                                                                                                                                                                                                        |
| Light make up only                                                  |                                                                                                                                                                                                                                                                                                                       |
|                                                                     | No earrings and no expanders                                                                                                                                                                                                                                                                                          |
| A watch is allowed                                                  | No other visible piercings                                                                                                                                                                                                                                                                                            |
| No other jewellery is to be worn                                    | The state visible pieronigs                                                                                                                                                                                                                                                                                           |
| Plain hairhands only                                                | No rings                                                                                                                                                                                                                                                                                                              |
| riani nan banus Uniy                                                | No bracelets                                                                                                                                                                                                                                                                                                          |
|                                                                     | Plain black  Plain black leather (or leather in appearance) sensible school shoes. Must not be two toned, striped, fashioned or overtly branded  Essential, minimum size to hold a folder  Years 7 – 9  No makeup of any description should be worn in school.  Years 10 – 11  Light make up only  A watch is allowed |