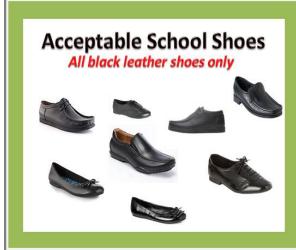

The most frequent uniform infringement has been the wearing of trainers. All pupils are expected to wear plain black leather (or leather in appearance) sensible **school shoes**. I have given examples of shoes that are and are not acceptable for school.