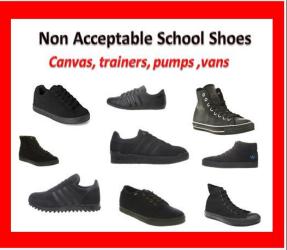

The most frequent uniform infringement has been the wearing of trainers. All pupils are expected to wear plain black leather (or leather in appearance) sensible **school shoes**. I have given examples of shoes that are and are not acceptable for school.